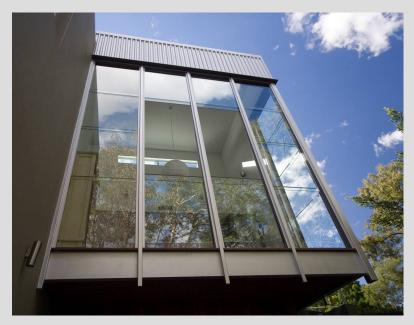

#### aneeta 2,3 & 4 pane sashless double hung systems

- ☐ Provide a full 50% window opening space for creating air circulation and cross ventilation.
- Residential and Commercial applications.
- ☐ Up to 1800mm Wide, and 4500mm high.☆
- Minimum width 300mm –sleek and stylish look. □
- Available in all 6mm and 10mm glass options and 16mm thick Double glazed variations in either toughened, float or laminate form.
- Versatile configurations- Available in raked and/or arched heads and/or sills.

#### special aneeta sashless applications

Large Multi-panels spanning two stories