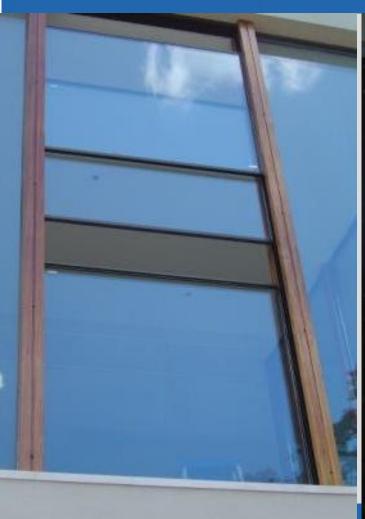

#### aneeta 2,3 & 4 pane sashless double hung systems

- ☐ Provide a full 50% window opening space for creating air circulation and cross ventilation.
- Residential and Commercial applications.
- ☐ Up to 1800mm Wide, and 4500mm high.☆
- Minimum width 300mm –sleek and stylish look. □
- Available in all 6mm and 10mm glass options and 16mm thick Double glazed variations in either toughened, float or laminate form.
- Versatile configurations- Available in raked and/or arched heads and/or sills.

Contact Aneeta for any requirements exceeding these dimensions

☐ Timber, Aluminium or combination profile

■ Angled applications

□ Raked applications

□ Sashless!

□ 10mm & 6mm Combo

☐ Performance!

□ Statement!