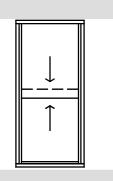

#### aneeta 2,3 & 4 pane sashless double hung systems

- ☐ Provide a full 50% window opening space for creating air circulation and cross ventilation.
- Residential and Commercial applications.
- ☐ Up to 1800mm Wide, and 4500mm high.☆
- Minimum width 300mm –sleek and stylish look. □
- Available in all 6mm and 10mm glass options and 16mm thick Double glazed variations in either toughened, float or laminate form.
- Versatile configurations- Available in raked and/or arched heads and/or sills.