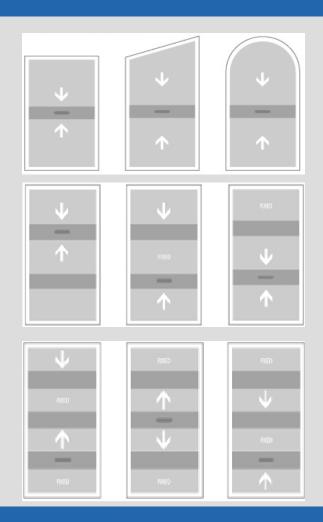

#### an aneeta window for every opening!

- □ Sashless Double Hungs
- 2 Pane, 3 Pane & 4 Pane

■ Sashless Serveries

- 2 Pane & 3 Pane
- Sashless Double Glazed
- 2 Pane & 3 Pane

- Door Inserts
- □ Retrofit
- ☐ Horizontal Sliders

#### aneeta 2,3 & 4 pane sashless double hung systems

- ☐ Provide a full 50% window opening space for creating air circulation and cross ventilation.
- Residential and Commercial applications.
- ☐ Up to 1800mm Wide, and 4500mm high.☆
- Minimum width 300mm –sleek and stylish look. □
- Available in all 6mm and 10mm glass options and 16mm thick Double glazed variations in either toughened, float or laminate form.
- Versatile configurations- Available in raked and/or arched heads and/or sills.