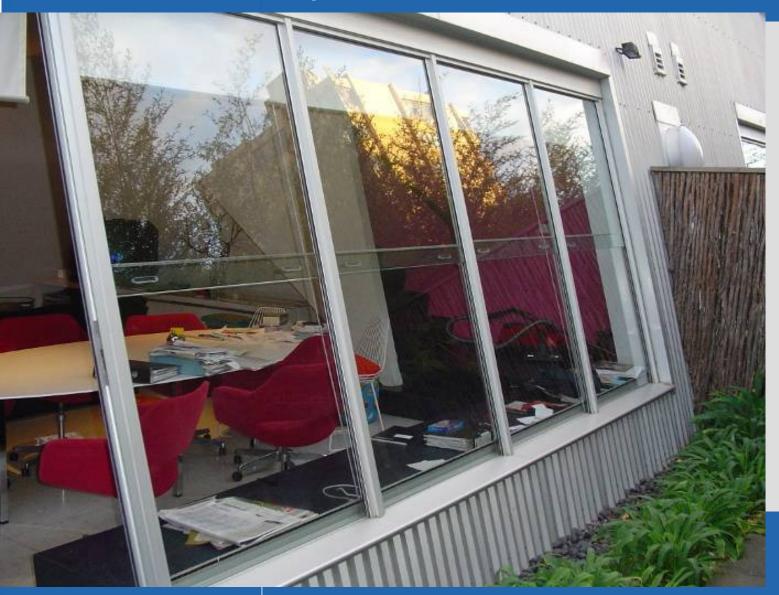

#### aneeta sashless horizontal slider systems

- ☐ Provide a full 50% window opening space for creating air circulation and cross ventilation.
- ☐ Suitable for Residential, Community and Commercial applications.
- ☐ Up to 4800mm wide, and 2400mm high. ☆
- ■Minimum height 300mm –sleek and stylish ☆
- □ Available in all 6mm and 10mm glass options in either toughened, float or laminate form.
- □ Versatile configurations-

# sashless horizontal slider