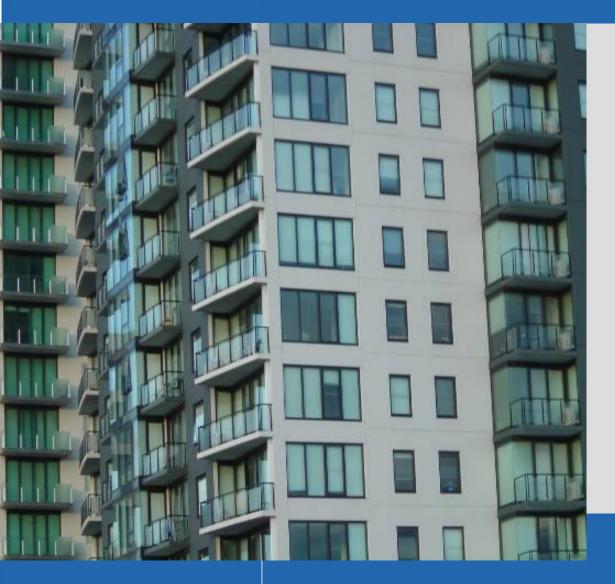

#### why aneeta sashless windows?

- Modern and Vogue opening alternative Optimal view , minimal framing.
- A secure, easily fly or security screened opening window system that looks like fixed glass.
- Versatility in window sizes and shapes, glazing options and sashless pane configurations.
- Energy efficient and effective. 50% ventilation, high "Star Ratings"
- Install into any new or existing flat faced 'surround-frame' aluminium, timber, steel, uPVC, masonry.
- ☐ Unique capabilities- Counter balanced, Counter weighted, 3 position locking systems
- Performance and Quality piece of mind Fully Tested STD 300pa water 1000pa water.
- ☐ Just give us the size and location and we will do all the work for you!
- Proudly Australian owned, engineered, made and warranted

#### aneeta 2,3 & 4 pane sashless double hung systems

- ☐ Provide a full 50% window opening space for creating air circulation and cross ventilation.
- Residential and Commercial applications.
- ☐ Up to 1800mm Wide, and 4500mm high.☆
- Minimum width 300mm –sleek and stylish look. □
- Available in all 6mm and 10mm glass options and 16mm thick Double glazed variations in either toughened, float or laminate form.
- Versatile configurations- Available in raked and/or arched heads and/or sills.