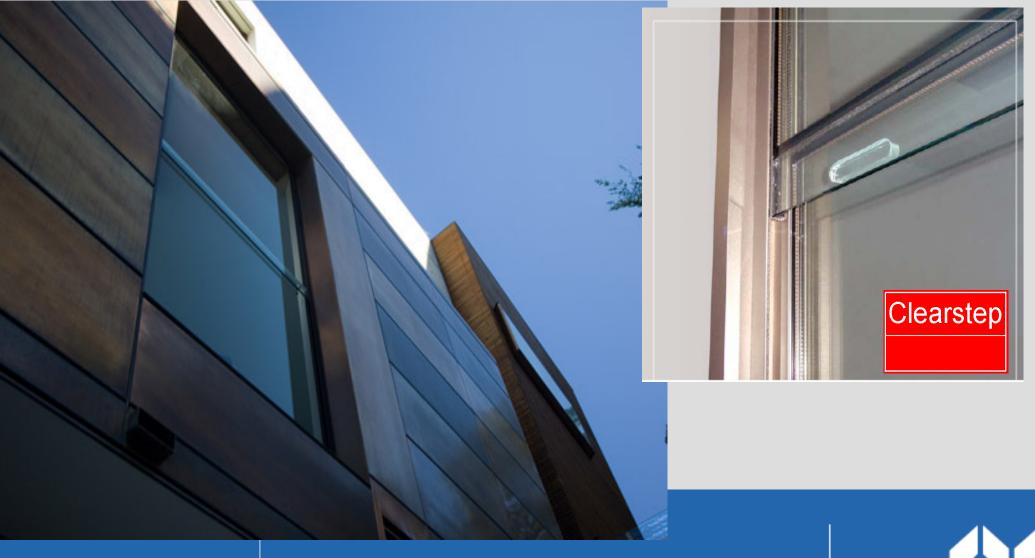

16mm thick Double glazed variations in either toughened, float or laminate form.
- Versatile configurations- Available in raked and/or arched heads and/or sills.



Contact Aneeta for any requirements exceeding these dimensions







☐ Timber, Aluminium or combination profile









■ Angled applications







□ Raked applications







□ Sashless!







□ 10mm & 6mm Combo







☐ Performance!







□ Statement!







☐ 10mm & 6mm Combo







aneeta





Commercial







Performance



#### hinged sashless door inserts





■ 40mm door section



#### bi-fold sashless door inserts





■ No heel-toe!







aneeta







□ Code













#### standard double glazed sashless







#### two double glazed sashless options





aneeta



#### 'Clearstep' double glazed sashless





#### standard double glazed sashless









#### retro-fit into existing frames







#### Acoustic – dual glazing





□ STC 45



#### aneeta sashless horizontal slider systems

- ☐ Provide a full 50% window opening space for creating air circulation and cross ventilation.
- ☐ Suitable for Residential, Community and Commercial applications.
- ☐ Up to 4800mm wide, and 2400mm high. ☆
- ■Minimum height 300mm –sleek and stylish ☆
- □ Available in all 6mm and 10mm glass options in either toughened, float or laminate form.
- □ Versatile configurations-



Contact Aneeta for any requirements exceeding these dimensions



# 300 sashless horizontal slider







# sashless horizontal slider











# 300 + sashless horizontal slider





☐ 'Door' application!



#### special aneeta sash