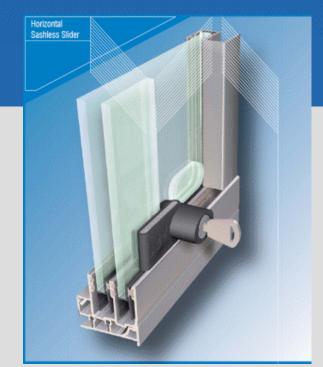

#### aneeta sashless horizontal slider systems

- ☐ Provide a full 50% window opening space for creating air circulation and cross ventilation.
- ☐ Suitable for Residential, Community and Commercial applications.
- ☐ Up to 4800mm wide, and 2400mm high. ☆
- ■Minimum height 300mm –sleek and stylish ☆
- □ Available in all 6mm and 10mm glass options in either toughened, float or laminate form.
- □ Versatile configurations-