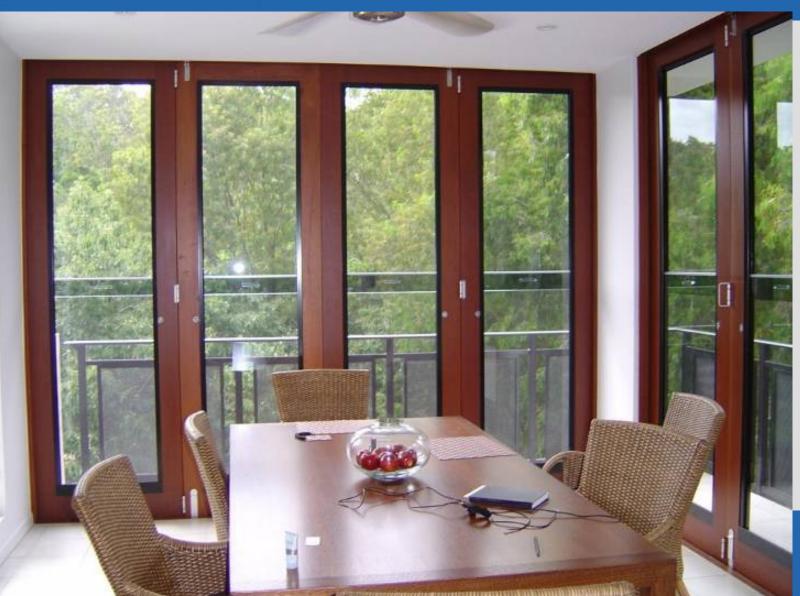

#### hinged sashless door inserts

■ 40mm door section

#### bi-fold sashless door inserts

■ No heel-toe!

aneeta

□ Code