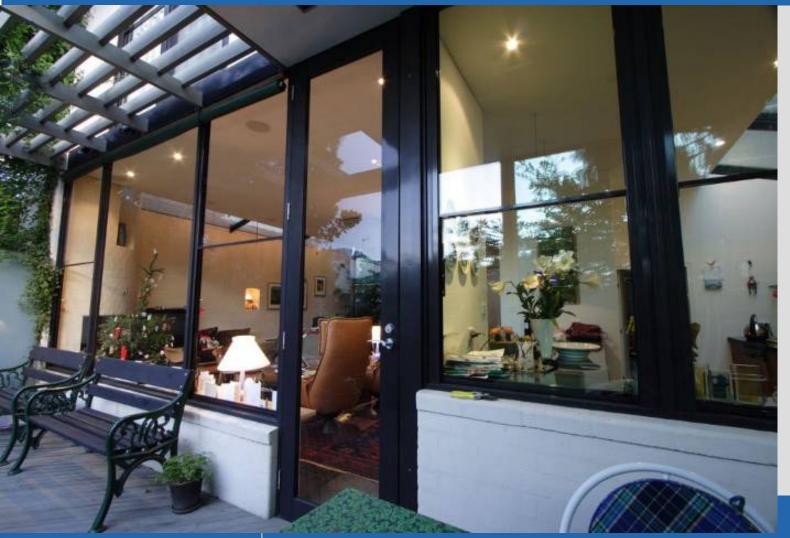

#### an aneeta window for every opening!

- □ Sashless Double Hungs
- 2 Pane, 3 Pane & 4 Pane

■ Sashless Serveries

- 2 Pane & 3 Pane
- Sashless Double Glazed
- 2 Pane & 3 Pane

- Door Inserts
- □ Retrofit
- ☐ Horizontal Sliders

#### hinged sashless door inserts

■ 40mm door section

#### bi-fold sashless door inserts

■ No heel-toe!

aneeta

□ Code