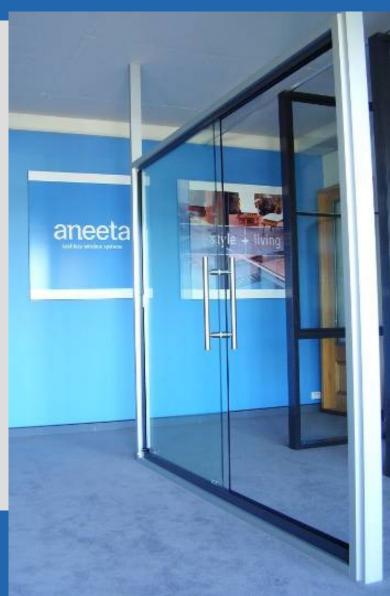

aneeta



#### 'Clearstep' double glazed sashless





#### standard double glazed sashless









#### retro-fit into existing frames







#### Acoustic – dual glazing





□ STC 45



#### aneeta sashless horizontal slider systems

- ☐ Provide a full 50% window opening space for creating air circulation and cross ventilation.
- ☐ Suitable for Residential, Community and Commercial applications.
- ☐ Up to 4800mm wide, and 2400mm high. ☆
- ■Minimum height 300mm –sleek and stylish ☆
- □ Available in all 6mm and 10mm glass options in either toughened, float or laminate form.
- □ Versatile configurations-



Contact Aneeta for any requirements exceeding these dimensions



# 300 sashless horizontal slider







# sashless horizontal slider











# 300 + sashless horizontal slider





☐ 'Door' application!



#### special aneeta sashless applications



Large Multi-panels spanning two stories



#### special aneeta sashless applications



Spencer Street Station, Ticket Office -Servery with perforated panes



#### special aneeta sashless applications







Commonwealth Mint ,Sydney - Large Serveries providing walkthrough



## Regulations affecting Aneeta

#### AS1288 – glass in buildings

#### Section 4 – Design for Wind Loading

Maximum Allowable Glass Spans - Sashless Windows from above standard Checked for Wind load and Deflection Serviceability as per AS1288-2006; Section 4.4.6

#### Allowable width for double hungs / heights for horizontal sliders

#### Design Wind Pressure (Pa) either Pu or Ps

| Pu                         | 700  | 1000 | 1500 | 2300 | 3300 |