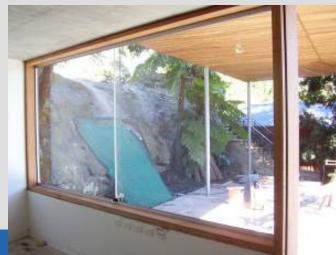

#### aneeta sashless horizontal slider systems

- ☐ Provide a full 50% window opening space for creating air circulation and cross ventilation.
- ☐ Suitable for Residential, Community and Commercial applications.
- ☐ Up to 4800mm wide, and 2400mm high. ☆
- ■Minimum height 300mm –sleek and stylish ☆
- □ Available in all 6mm and 10mm glass options in either toughened, float or laminate form.
- □ Versatile configurations-