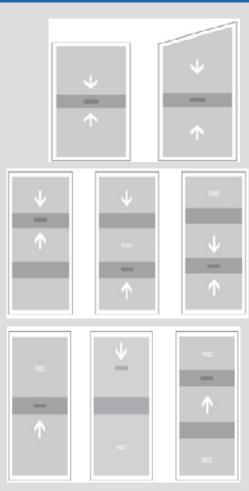

#### standard double glazed sashless

#### two double glazed sashless options

aneeta

#### 'Clearstep' double glazed sashless