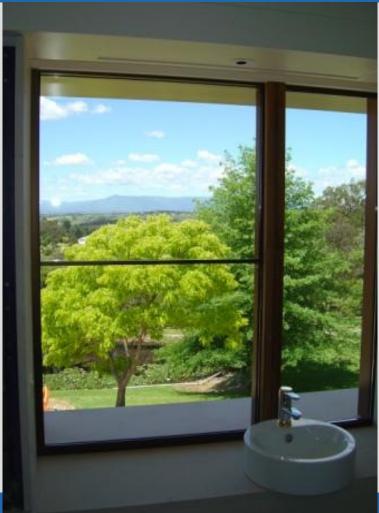

#### aneeta 2,3 & 4 pane sashless double hung systems

- ☐ Provide a full 50% window opening space for creating air circulation and cross ventilation.
- Residential and Commercial applications.
- ☐ Up to 1800mm Wide, and 4500mm high.☆
- Minimum width 300mm –sleek and stylish look. □
- Available in all 6mm and 10mm glass options and 16mm thick Double glazed variations in either toughened, float or laminate form.
- Versatile configurations- Available in raked and/or arched heads and/or sills.

Contact Aneeta for any requirements exceeding these dimensions

☐ Timber, Aluminium or combination profile

■ Angled applications

□ Raked applications

□ Sashless!

□ 10mm & 6mm Combo

☐ Performance!

□ Statement!