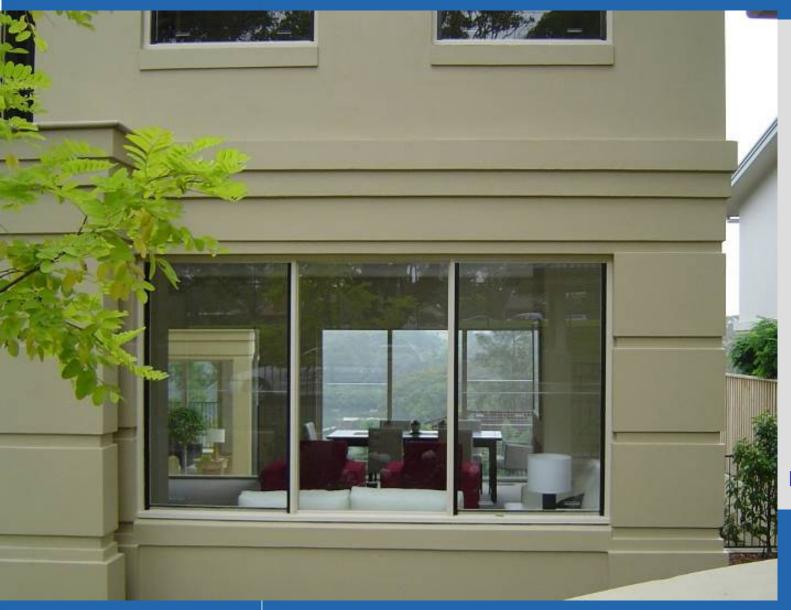

#### aneeta 2,3 & 4 pane sashless double hung systems

- ☐ Provide a full 50% window opening space for creating air circulation and cross ventilation.
- Residential and Commercial applications.
- ☐ Up to 1800mm Wide, and 4500mm high.☆
- Minimum width 300mm –sleek and stylish look. □
- Available in all 6mm and 10mm glass options and 16mm thick Double glazed variations in either toughened, float or laminate form.
- Versatile configurations- Available in raked and/or arched heads and/or sills.

Contact Aneeta for any requirements exceeding these dimensions

☐ Timber, Aluminium or combination profile

■ Angled applications

□ Raked applications

□ Sashless!

□ 10mm & 6mm Combo

☐ Performance!

□ Statement!