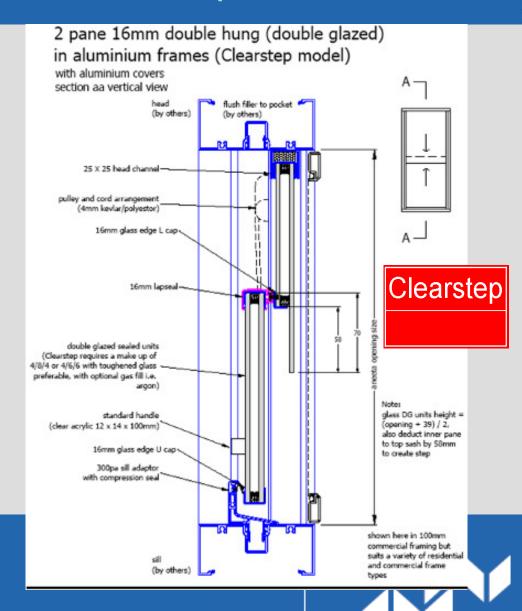

□
- Available in all 6mm and 10mm glass options and 16mm thick Double glazed variations in either toughened, float or laminate form.
- Versatile configurations- Available in raked and/or arched heads and/or sills.



Contact Aneeta for any requirements exceeding these dimensions







☐ Timber, Aluminium or combination profile









■ Angled applications







□ Raked applications







□ Sashless!







□ 10mm & 6mm Combo







☐ Performance!







□ Statement!







☐ 10mm & 6mm Combo







aneeta





Commercial







Performance



#### hinged sashless door inserts





■ 40mm door section



#### bi-fold sashless door inserts





■ No heel-toe!







aneeta







□ Code













#### standard double glazed sashless







#### two double glazed sashless options





aneeta



#### 'Clearstep' double glazed sashless





#### standard double glazed sashless









#### retro-fit into existing frames







#### Acoustic – dual glazing





□ STC 45



#### aneeta sashless horizontal slider systems

- ☐ Provide a full 50% window opening space for creating air circulation and cross ventilation.
- ☐ Suitable for Residential, Community and Commercial applications.
- ☐ Up to 4800mm wide, and 2400mm high. ☆
- ■Minimum height 300mm –sleek and stylish ☆
- □ Available in all 6mm and 10mm glass options in either toughened, float or laminate form.
- □ Versatile configurations-



Contact Aneeta for any requirements exceeding these dimensions



# 300 sashless horizontal slider







# sashless horizontal slider











# 300 + sashless horizontal slider