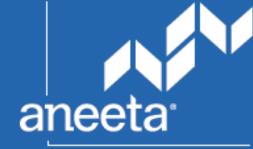

#### aneeta 2,3 & 4 pane sashless double hung systems

- ☐ Provide a full 50% window opening space for creating air circulation and cross ventilation.
- Residential and Commercial applications.
- ☐ Up to 1800mm Wide, and 4500mm high.☆
- Minimum width 300mm –sleek and stylish look. □
- Available in all 6mm and 10mm glass options and 16mm thick Double glazed variations in either toughened, float or laminate form.
- Versatile configurations- Available in raked and/or arched heads and/or sills.

Contact Aneeta for any requirements exceeding these dimensions

☐ Timber, Aluminium or combination profile

■ Angled applications

□ Raked applications

□ Sashless!

□ 10mm & 6mm Combo

☐ Performance!

□ Statement!