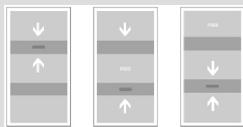

#### why aneeta sashless windows?

- Modern and Vogue opening alternative Optimal view , minimal framing.
- A secure, easily fly or security screened opening window system that looks like fixed glass.
- Versatility in window sizes and shapes, glazing options and sashless pane configurations.
- Energy efficient and effective. 50% ventilation, high "Star Ratings"
- Install into any new or existing flat faced 'surround-frame' aluminium, timber, steel, uPVC, masonry.
- ☐ Unique capabilities- Counter balanced, Counter weighted, 3 position locking systems
- Performance and Quality piece of mind Fully Tested STD 300pa water 1000pa water.
- ☐ Just give us the size and location and we will do all the work for you!
- Proudly Australian owned, engineered, made and warranted

#### aneeta 2,3 & 4 pane sashless double hung systems

- ☐ Provide a full 50% window opening space for creating air circulation and cross ventilation.
- Residential and Commercial applications.
- ☐ Up to 1800mm Wide, and 4500mm high.☆
- Minimum width 300mm –sleek and stylish look. □
- Available in all 6mm and 10mm glass options and 16mm thick Double glazed variations in either toughened, float or laminate form.
- Versatile configurations- Available in raked and/or arched heads and/or sills.