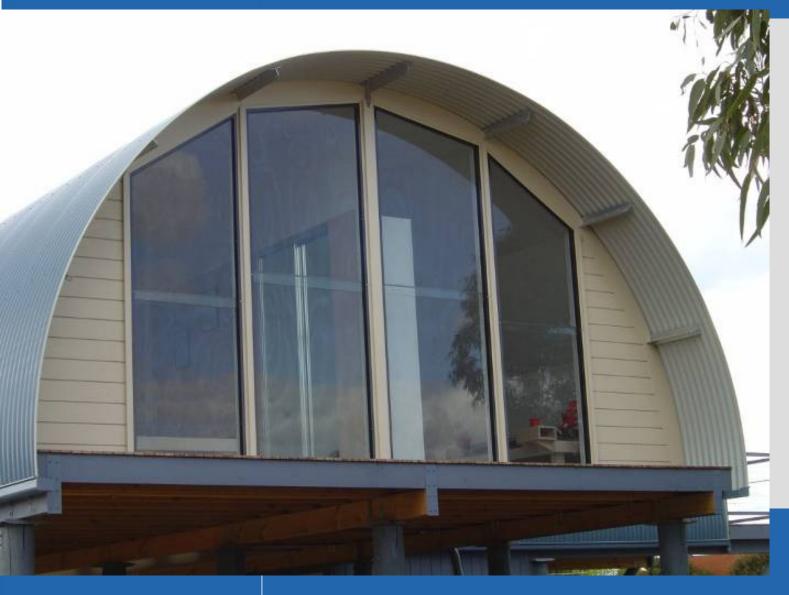

#### aneeta 2,3 & 4 pane sashless double hung systems

- ☐ Provide a full 50% window opening space for creating air circulation and cross ventilation.
- Residential and Commercial applications.
- ☐ Up to 1800mm Wide, and 4500mm high.☆
- Minimum width 300mm –sleek and stylish look. □
- Available in all 6mm and 10mm glass options and 16mm thick Double glazed variations in either toughened, float or laminate form.
- Versatile configurations- Available in raked and/or arched heads and/or sills.

Contact Aneeta for any requirements exceeding these dimensions

☐ Timber, Aluminium or combination profile

■ Angled applications

□ Raked applications

□ Sashless!

□ 10mm & 6mm Combo

☐ Performance!

□ Statement!