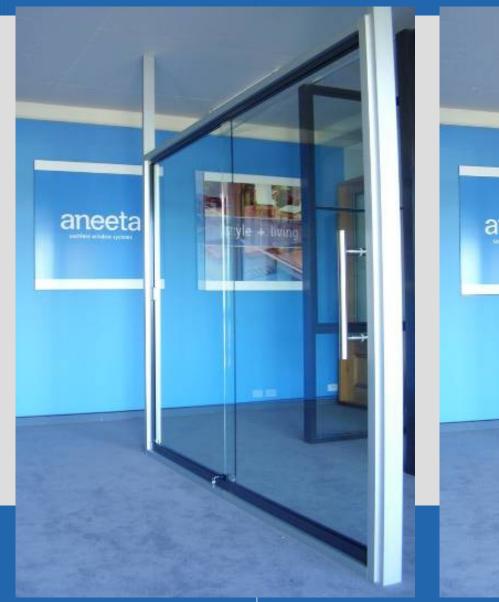

aneeta



#### 'Clearstep' double glazed sashless





#### standard double glazed sashless









#### retro-fit into existing frames







#### Acoustic – dual glazing





□ STC 45



#### aneeta sashless horizontal slider systems

- ☐ Provide a full 50% window opening space for creating air circulation and cross ventilation.
- ☐ Suitable for Residential, Community and Commercial applications.
- ☐ Up to 4800mm wide, and 2400mm high. ☆
- ■Minimum height 300mm –sleek and stylish ☆
- □ Available in all 6mm and 10mm glass options in either toughened, float or laminate form.
- □ Versatile configurations-



Contact Aneeta for any requirements exceeding these dimensions



# 300 sashless horizontal slider







# sashless horizontal slider











# 300 + sashless horizontal slider





☐ 'Door' application!



#### special aneeta sashless applications



Large Multi-panels spanning two stories



#### special aneeta sashless applications



Spencer Street Station, Ticket Office -Servery with perforated panes



#### special aneeta sashless applications







Commonwealth Mint ,Sydney - Large Serveries providing walkthrough



## Regulations affecting Aneeta

#### AS1288 – glass in buildings

#### Section 4 – Design for Wind Loading

Maximum Allowable Glass Spans - Sashless Windows from above standard Checked for Wind load and Deflection Serviceability as per AS1288-2006; Section 4.4.6

#### Allowable width for double hungs / heights for horizontal sliders

#### Design Wind Pressure (Pa) either Pu or Ps

| Pu                         | 700  | 1000 | 1500 | 2300 | 3300