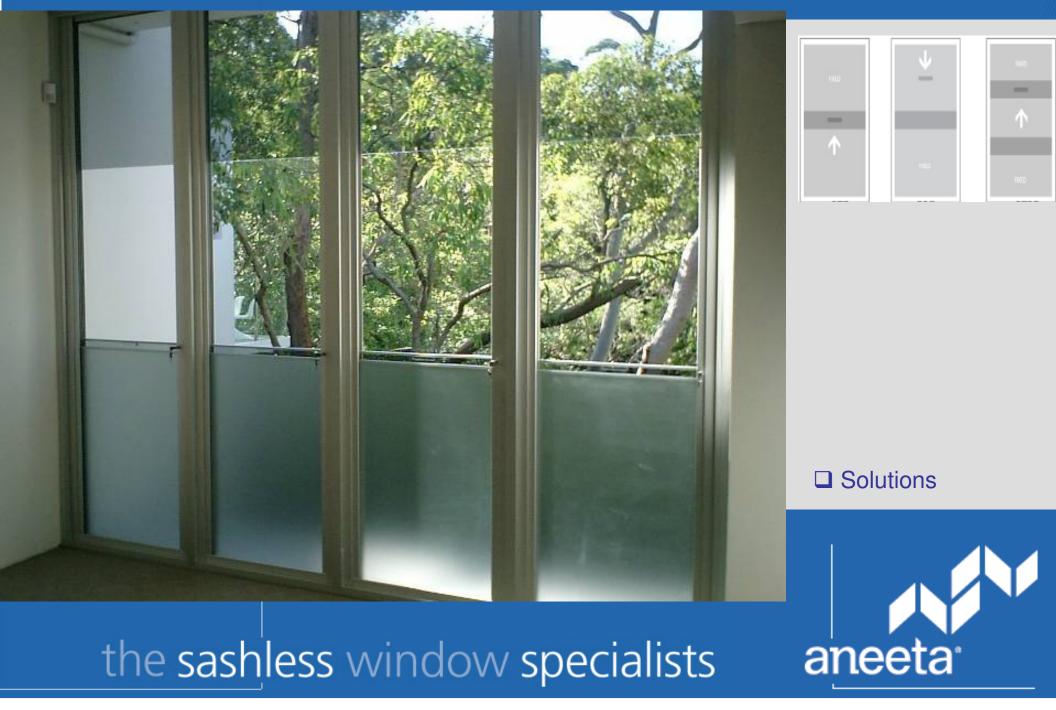

Commercial applications.
- ☐ Up to 1800mm Wide, and 4500mm high.☆
- Minimum width 300mm –sleek and stylish look. □
- Available in all 6mm and 10mm glass options and 16mm thick Double glazed variations in either toughened, float or laminate form.
- Versatile configurations- Available in raked and/or arched heads and/or sills.



Contact Aneeta for any requirements exceeding these dimensions







☐ Timber, Aluminium or combination profile









■ Angled applications







□ Raked applications







□ Sashless!







□ 10mm & 6mm Combo







☐ Performance!







□ Statement!







☐ 10mm & 6mm Combo







aneeta





Commercial







Performance



#### hinged sashless door inserts





■ 40mm door section



#### bi-fold sashless door inserts





■ No heel-toe!







aneeta







□ Code













#### standard double glazed sashless







#### two double glazed sashless options





aneeta



#### 'Clearstep' double glazed sashless





#### standard double glazed sashless









#### retro-fit into existing frames







#### Acoustic – dual glazing





□ STC 45



#### aneeta sashless horizontal slider systems

- ☐ Provide a full 50% window opening space for creating air circulation and cross ventilation.
- ☐ Suitable for Residential, Community and Commercial applications.
- ☐ Up to 4800mm wide, and 2400mm high. ☆
- ■Minimum height 300mm –sleek and stylish ☆
- □ Available in all 6mm and 10mm glass options in either toughened, float or laminate form.
- □ Versatile configurations-



Contact Aneeta for any requirements exceeding these dimensions



# 3