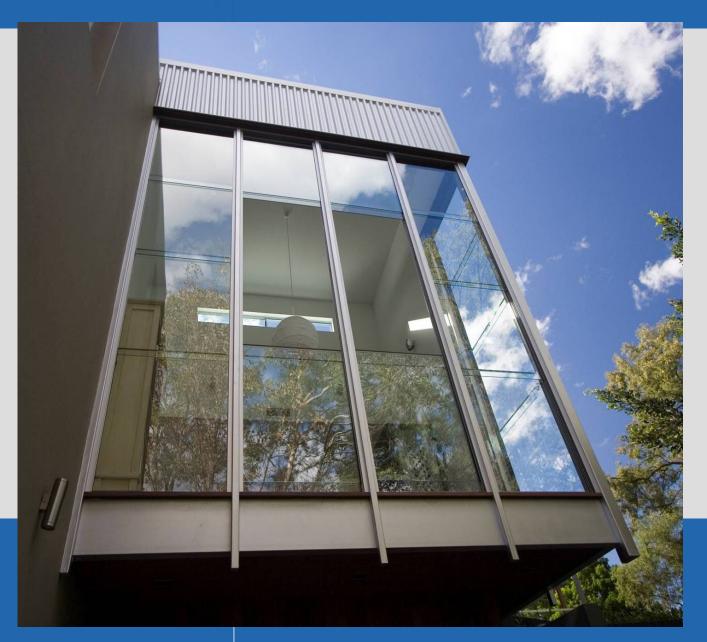

#### why aneeta sashless windows?

- Modern and Vogue opening alternative Optimal view , minimal framing.
- A secure, easily fly or security screened opening window system that looks like fixed glass.
- Versatility in window sizes and shapes, glazing options and sashless pane configurations.
- Energy efficient and effective. 50% ventilation, high "Star Ratings"
- Install into any new or existing flat faced 'surround-frame' aluminium, timber, steel, uPVC, masonry.
- ☐ Unique capabilities- Counter balanced, Counter weighted, 3 position locking systems
- Performance and Quality piece of mind Fully Tested STD 300pa water 1000pa water.
- ☐ Just give us the size and location and we will do all the work for you!
- Proudly Australian owned, engineered, made and warranted

#### aneeta 2,3 & 4 pane sashless double hung systems

- ☐ Provide a full 50% window opening space for creating air circulation and cross ventilation.
- Residential and Commercial applications.
- ☐ Up to 1800mm Wide, and 4500mm high.☆
- Minimum width 300mm –sleek and stylish look. □
- Available in all 6mm and 10mm glass options and 16mm thick Double glazed variations in either toughened, float or laminate form.
- Versatile configurations- Available in raked and/or arched heads and/or sills.