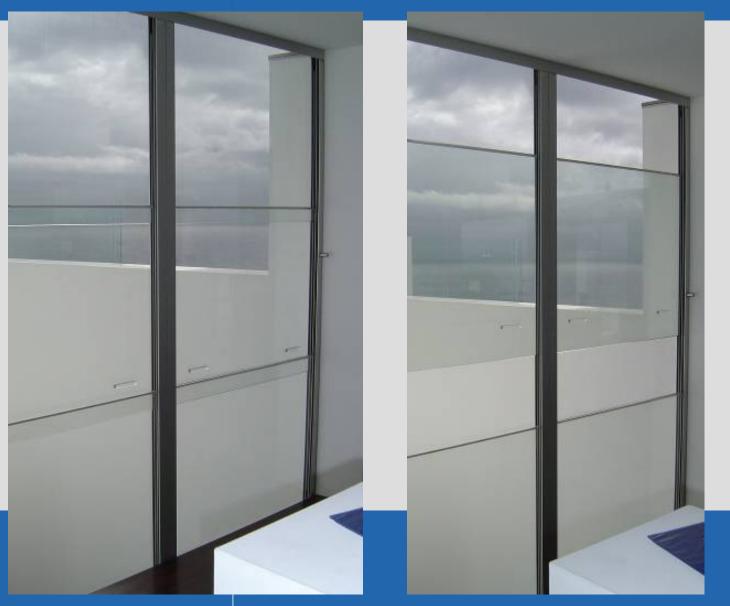

rofit
- ☐ Horizontal Sliders

- 300 series

- Acoustic
- Special Applications



#### aneeta 2,3 & 4 pane sashless double hung systems

- ☐ Provide a full 50% window opening space for creating air circulation and cross ventilation.
- Residential and Commercial applications.
- ☐ Up to 1800mm Wide, and 4500mm high.☆
- Minimum width 300mm –sleek and stylish look. □
- Available in all 6mm and 10mm glass options and 16mm thick Double glazed variations in either toughened, float or laminate form.
- Versatile configurations- Available in raked and/or arched heads and/or sills.



Contact Aneeta for any requirements exceeding these dimensions







☐ Timber, Aluminium or combination profile









■ Angled applications







□ Raked applications







□ Sashless!







□ 10mm & 6mm Combo







☐ Performance!







□ Statement!







☐ 10mm & 6mm Combo







aneeta





Commercial







Performance



#### hinged sashless door inserts





■ 40mm door section



#### bi-fold sashless door inserts





■ No heel-toe!







aneeta







□ Code













#### standard double glazed sashless







#### two double glazed sashless options





aneeta



#### 'Clearstep' double glazed sashless





#### standard double glazed sashless









#### retro-fit into existing frames







#### Acoustic – dual glazing





□ STC 45



#### aneeta sashless horizontal slider systems

- ☐ Provide a full 50% window opening space for creating air circulation and cross ventilation.
- ☐ Suitable for Residential, Community and Commercial applications.
- ☐ Up to 4800mm wide, and 2400mm