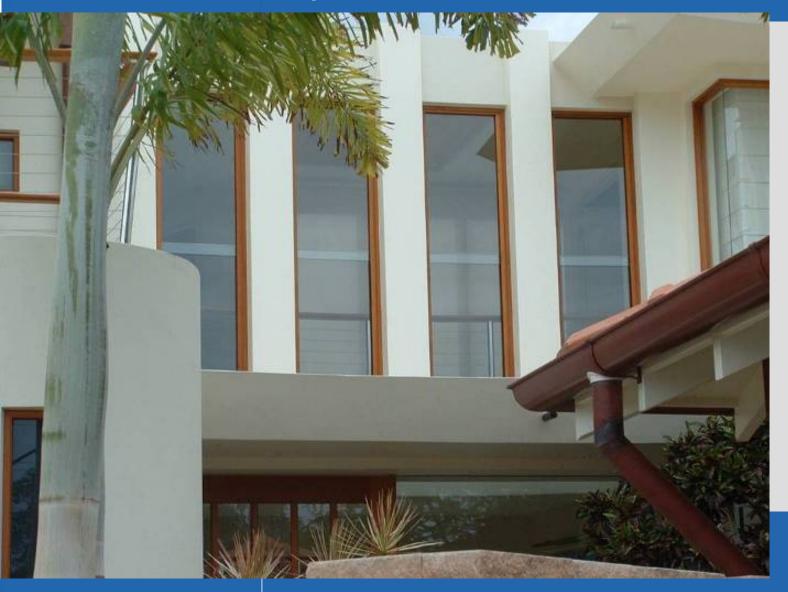

#### aneeta 2,3 & 4 pane sashless double hung systems

- ☐ Provide a full 50% window opening space for creating air circulation and cross ventilation.
- Residential and Commercial applications.
- ☐ Up to 1800mm Wide, and 4500mm high.☆
- Minimum width 300mm –sleek and stylish look. □
- Available in all 6mm and 10mm glass options and 16mm thick Double glazed variations in either toughened, float or laminate form.
- Versatile configurations- Available in raked and/or arched heads and/or sills.

Contact Aneeta for any requirements exceeding these dimensions

☐ Timber, Aluminium or combination profile

■ Angled applications

□ Raked applications

□ Sashless!

□ 10mm & 6mm Combo

☐ Performance!

□ Statement!