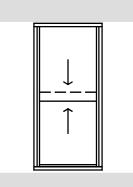

#### aneeta 2,3 & 4 pane sashless double hung systems

- ☐ Provide a full 50% window opening space for creating air circulation and cross ventilation.
- Residential and Commercial applications.
- ☐ Up to 1800mm Wide, and 4500mm high.☆
- Minimum width 300mm –sleek and stylish look. □
- Available in all 6mm and 10mm glass options and 16mm thick Double glazed variations in either toughened, float or laminate form.
- Versatile configurations- Available in raked and/or arched heads and/or sills.