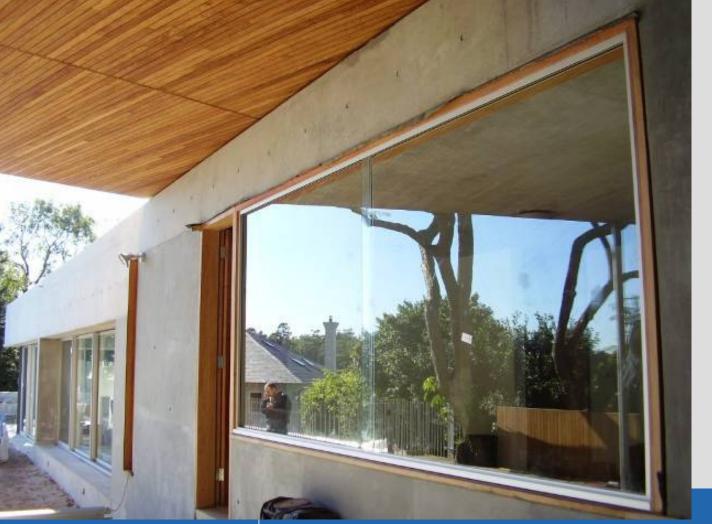

#### aneeta sashless horizontal slider systems

- ☐ Provide a full 50% window opening space for creating air circulation and cross ventilation.
- ☐ Suitable for Residential, Community and Commercial applications.
- ☐ Up to 4800mm wide, and 2400mm high. ☆
- ■Minimum height 300mm –sleek and stylish ☆
- □ Available in all 6mm and 10mm glass options in either toughened, float or laminate form.
- □ Versatile configurations-

# sashless horizontal slider