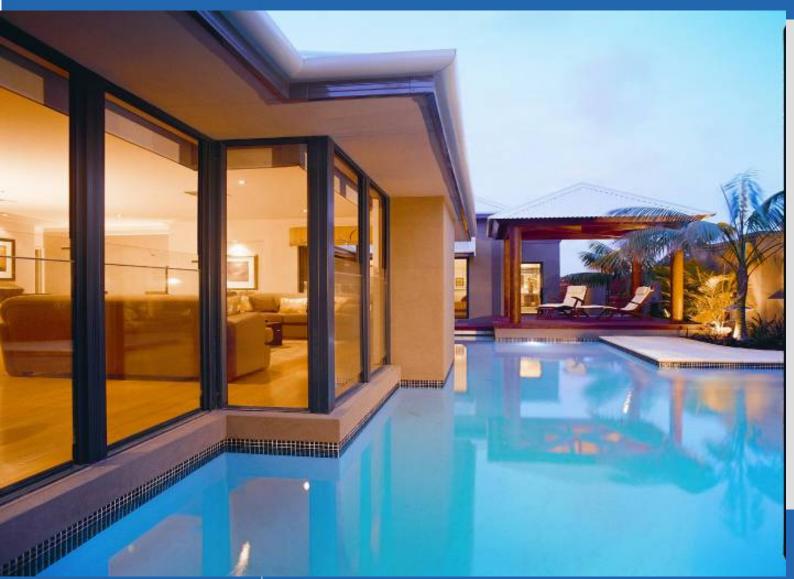

#### aneeta 2,3 & 4 pane sashless double hung systems

- ☐ Provide a full 50% window opening space for creating air circulation and cross ventilation.
- Residential and Commercial applications.
- ☐ Up to 1800mm Wide, and 4500mm high.☆
- Minimum width 300mm –sleek and stylish look. □
- Available in all 6mm and 10mm glass options and 16mm thick Double glazed variations in either toughened, float or laminate form.
- Versatile configurations- Available in raked and/or arched heads and/or sills.

Contact Aneeta for any requirements exceeding these dimensions

☐ Timber, Aluminium or combination profile

■ Angled applications

□ Raked applications

□ Sashless!

□ 10mm & 6mm Combo

☐ Performance!

□ Statement!