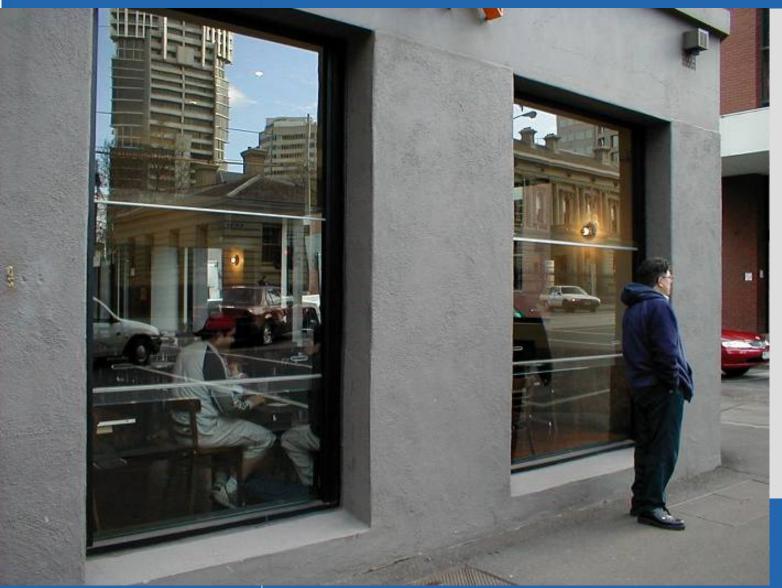

#### why aneeta sashless windows?

- Modern and Vogue opening alternative Optimal view , minimal framing.
- A secure, easily fly or security screened opening window system that looks like fixed glass.
- Versatility in window sizes and shapes, glazing options and sashless pane configurations.
- Energy efficient and effective. 50% ventilation, high "Star Ratings"
- Install into any new or existing flat faced 'surround-frame' aluminium, timber, steel, uPVC, masonry.
- ☐ Unique capabilities- Counter balanced, Counter weighted, 3 position locking systems
- Performance and Quality piece of mind Fully Tested STD 300pa water 1000pa water.
- ☐ Just give us the size and location and we will do all the work for you!
- Proudly Australian owned, engineered, made and warranted

#### aneeta 2,3 & 4 pane sashless double hung systems

- ☐ Provide a full 50% window opening space for creating air circulation and cross ventilation.
- Residential and Commercial applications.
- ☐ Up to 1800mm Wide, and 4500mm high.☆
- Minimum width 300mm –sleek and stylish look. □
- Available in all 6mm and 10mm glass options and 16mm thick Double glazed variations in either toughened, float or laminate form.
- Versatile configurations- Available in raked and/or arched heads and/or sills.