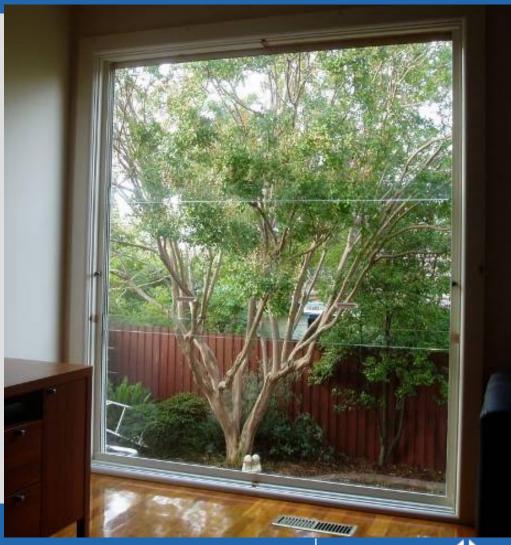

#### aneeta 2,3 & 4 pane sashless double hung systems

- ☐ Provide a full 50% window opening space for creating air circulation and cross ventilation.
- Residential and Commercial applications.
- ☐ Up to 1800mm Wide, and 4500mm high.☆
- Minimum width 300mm –sleek and stylish look. □
- Available in all 6mm and 10mm glass options and 16mm thick Double glazed variations in either toughened, float or laminate form.
- Versatile configurations- Available in raked and/or arched heads and/or sills.