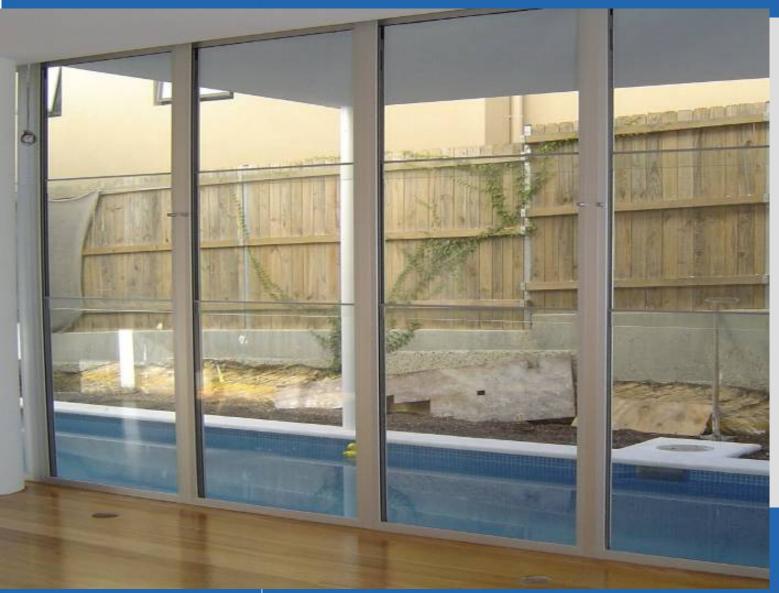

#### aneeta sashless horizontal slider systems

- ☐ Provide a full 50% window opening space for creating air circulation and cross ventilation.
- ☐ Suitable for Residential, Community and Commercial applications.
- ☐ Up to 4800mm wide, and 2400mm high. ☆
- ■Minimum height 300mm –sleek and stylish ☆
- □ Available in all 6mm and 10mm glass options in either toughened, float or laminate form.
- □ Versatile configurations-