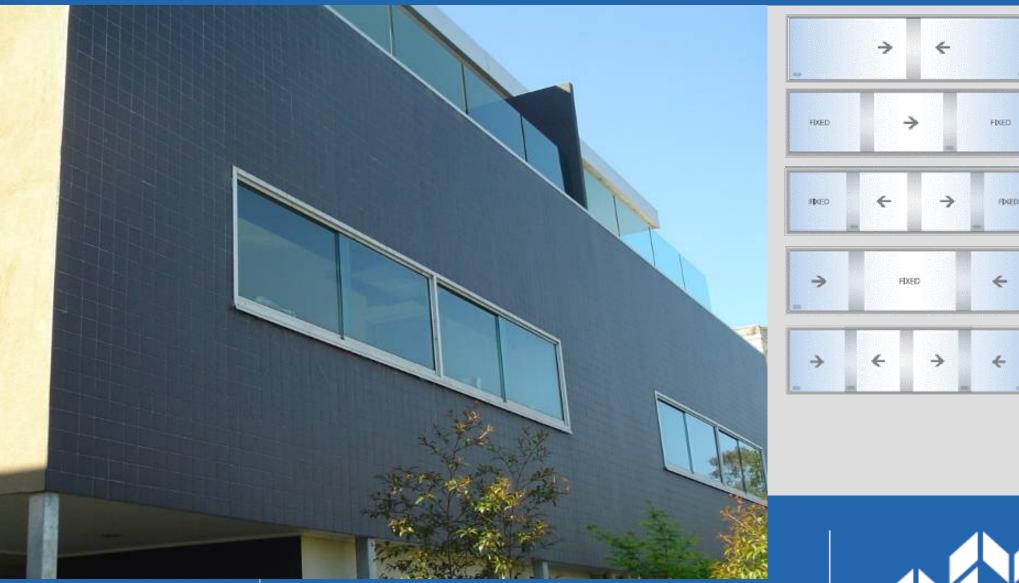

#### aneeta sashless horizontal slider systems

- ☐ Provide a full 50% window opening space for creating air circulation and cross ventilation.
- ☐ Suitable for Residential, Community and Commercial applications.
- ☐ Up to 4800mm wide, and 2400mm high. ☆
- ■Minimum height 300mm –sleek and stylish ☆
- □ Available in all 6mm and 10mm glass options in either toughened, float or laminate form.
- □ Versatile configurations-

# 300 sashless horizontal slider

# sashless horizontal slider

# 300 + sashless horizontal slider

☐ 'Door' application!