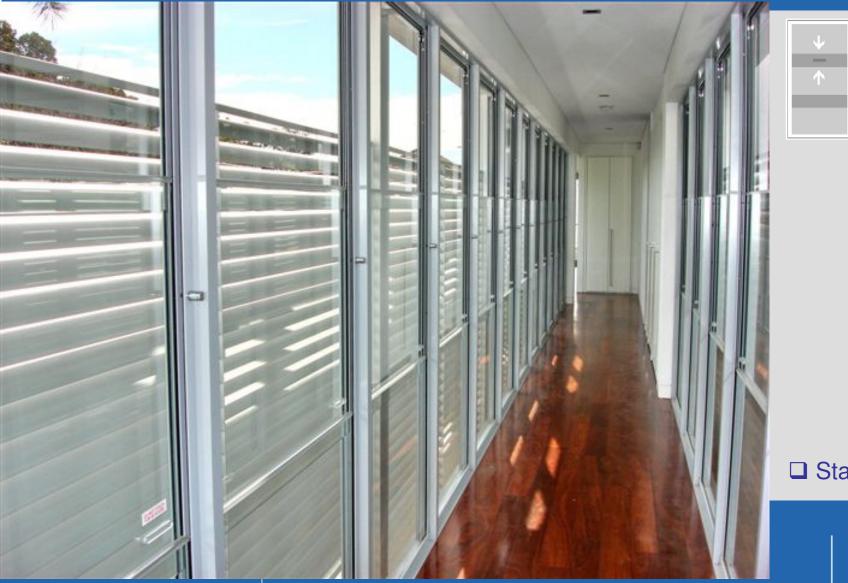

#### aneeta 2,3 & 4 pane sashless double hung systems

- ☐ Provide a full 50% window opening space for creating air circulation and cross ventilation.
- Residential and Commercial applications.
- ☐ Up to 1800mm Wide, and 4500mm high.☆
- Minimum width 300mm –sleek and stylish look. □
- Available in all 6mm and 10mm glass options and 16mm thick Double glazed variations in either toughened, float or laminate form.
- Versatile configurations- Available in raked and/or arched heads and/or sills.

#### why aneeta sashless windows?

- Modern and Vogue opening alternative Optimal view , minimal framing.
- A secure, easily fly or security screened opening window system that looks like fixed glass.
- Versatility in window sizes and shapes, glazing options and sashless pane configurations.
- Energy efficient and effective. 50% ventilation, high "Star Ratings"
- Install into any new or existing flat faced 'surround-frame' aluminium, timber, steel, uPVC, masonry.
- ☐ Unique capabilities- Counter balanced, Counter weighted, 3 position locking systems
- Performance and Quality piece of mind Fully Tested STD 300pa water 1000pa water.
- ☐ Just give us the size and location and we will do all the work for you!
- Proudly Australian owned, engineered, made and warranted