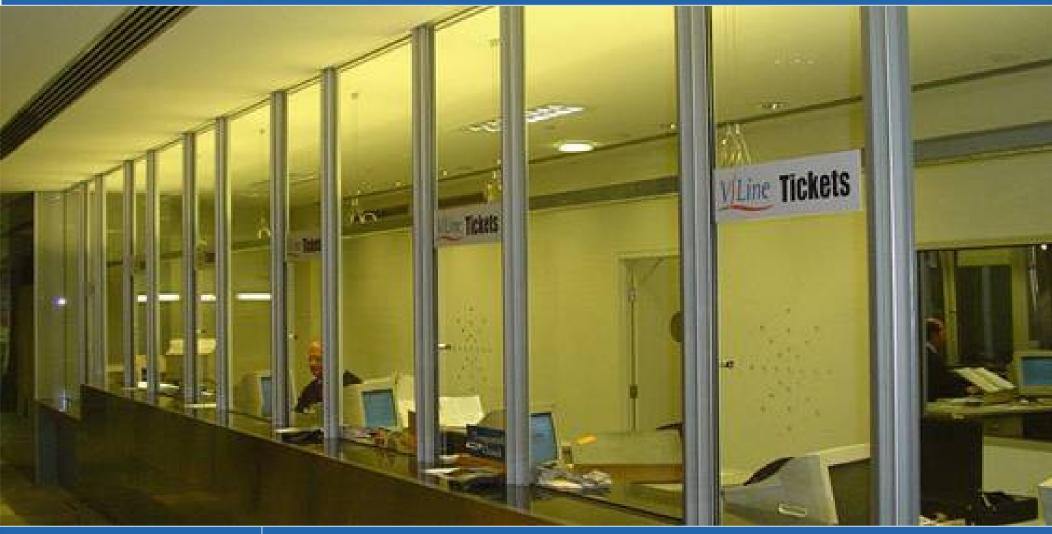

#### special aneeta sashless applications

Spencer Street Station, Ticket Office -Servery with perforated panes