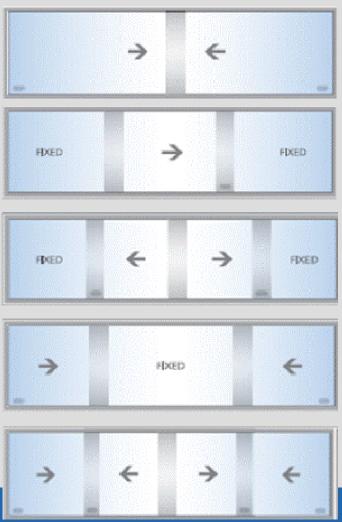

#### aneeta sashless horizontal slider systems

- ☐ Provide a full 50% window opening space for creating air circulation and cross ventilation.
- ☐ Suitable for Residential, Community and Commercial applications.
- ☐ Up to 4800mm wide, and 2400mm high. ☆
- ■Minimum height 300mm –sleek and stylish ☆
- □ Available in all 6mm and 10mm glass options in either toughened, float or laminate form.
- □ Versatile configurations-

# 300 sashless horizontal slider

# sashless horizontal slider

# 300 + sashless horizontal slider

☐ 'Door' application!