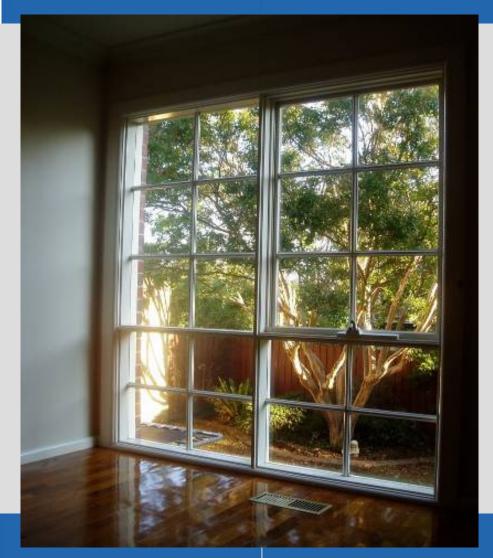

#### aneeta 2,3 & 4 pane sashless double hung systems

- ☐ Provide a full 50% window opening space for creating air circulation and cross ventilation.
- Residential and Commercial applications.
- ☐ Up to 1800mm Wide, and 4500mm high.☆
- Minimum width 300mm –sleek and stylish look. □
- Available in all 6mm and 10mm glass options and 16mm thick Double glazed variations in either toughened, float or laminate form.
- Versatile configurations- Available in raked and/or arched heads and/or sills.